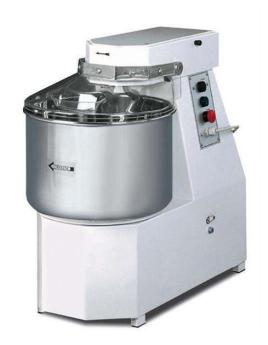

## **Dough Mixers** 38 liter Spiral Dough Kneader, 1

| ITEM#  |  |   |
|--------|--|---|
| MODEL# |  |   |
| NAME#  |  |   |
| SIS#   |  |   |
| AIA#   |  |   |
|        |  | _ |

601547 (DZSP30)

38 lt spiral dough kneader with central shaft, 1 speed (tool speed 95 rpm)

### **Short Form Specification**

Item No.

Floor dough kneader to process cereal flour doughs and pastries for pizza houses, bakeries and pastries. The process consist on mixing the ingredients thanks to a stainless steel spiral mixer arm synchronised with bowl rotation (motorized not removable bowl).

Body is in painted steel, the 38 litre capacity bowl and spiral mixer arm in stainless steel. The transparent safety screen allows ingredients to be added without stopping the machine. Equipped with a low voltage control panel with buttons, timer knob and safety device to stop the machine when the protection screen is opened. 1 speed= 95 rpm spiral arm, 7 rpm - bowl. Delivered with central shaft for excellent kneading.

#### **Main Features**

- Working capacity: 30 kg of dough.
- Spiral dough kneader with motorized bowl (not removable).
- Transparent protective screen to reduce flour dust release in the work area during slow kneading.
- Safety device to stop the machine when the protection grid is opened.
- Low voltage control panel, with buttons and timer knob.
- Central column for optimal kneading.

#### Construction

- Constructed in painted steel.
- Single speed.
- Spiral mixer arm and bowl in stainless steel.
- High capacity 38 liter rounded-bottom bowl for easier cleaning.
- Power: 1100 watts.

APPROVAL: