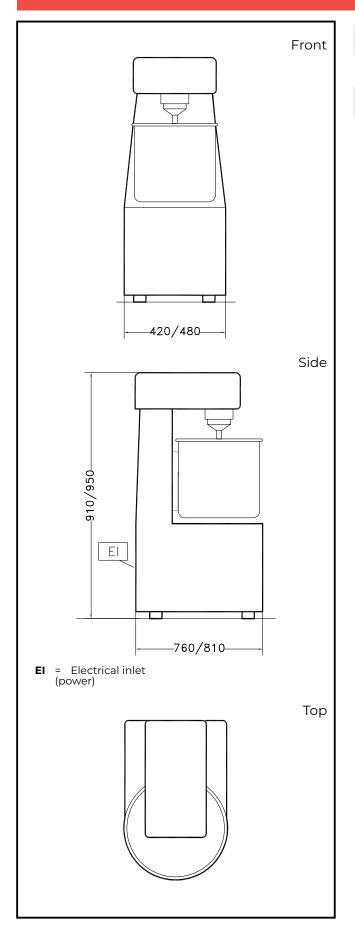

### Dough Mixers 38 liter Spiral Dough Kneader, 1 Speed

| Electric                                                         |                             |
|------------------------------------------------------------------|-----------------------------|
| Supply voltage:<br>Total Watts:                                  | 400 V/3N ph/50 Hz<br>1.1 kW |
| Key Information:                                                 |                             |
| Bowl capacity:                                                   | 38 lt                       |
| External dimensions, Width:                                      | 420 mm                      |
| External dimensions, Depth:                                      | 760 mm                      |
| External dimensions,<br>Height:<br>Shipping weight:<br>Capacity: | 910 mm<br>118 kg<br>30 kg   |